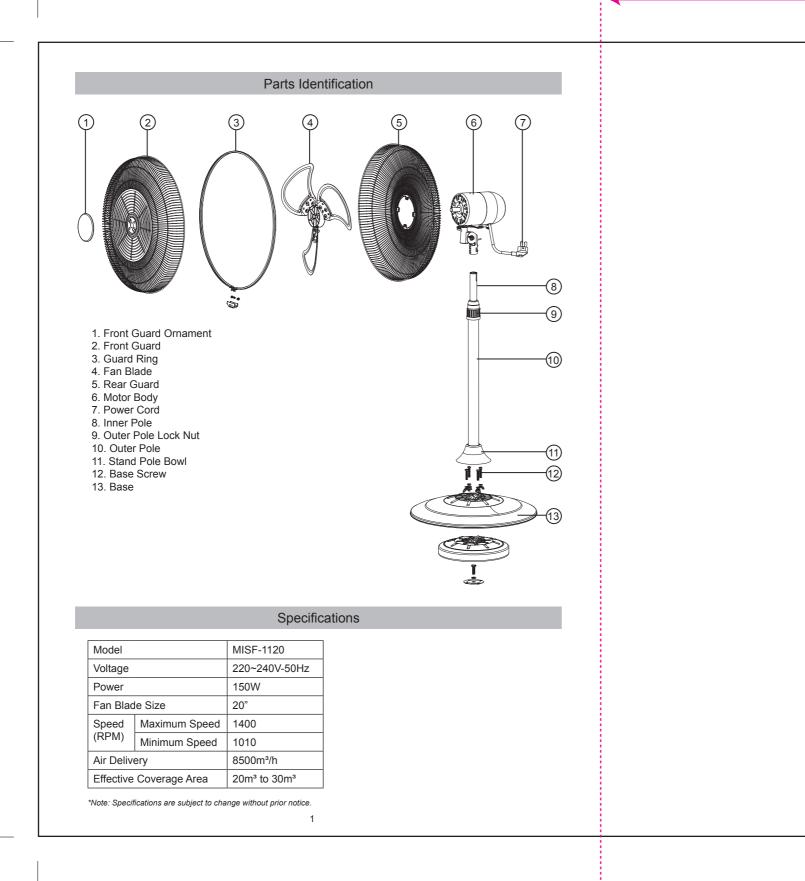

\_

21 cm

Assembly Step Assembly Step (f) Front Guard Assembly (c) Motor Assembly • Locate tongue at the Neck Joint. • Insert screw into Guard Ring hole & turn clockwise by 2 cycle. Assembly the Guard Ring and Front Guard.
Fit and match The Front Guard & Rear Guard together. • Insert Tongue with groove at Inner Pole. • Tighten 2 screw at the back of the Neck Joint. • Tighten up The Guard Ring screw. Guard Ring 6 M5X8(2) 0 Guard Ring Cover -10. Neck Joint 68 – Tongue ä ä Groove Operation (a) Speed Control • "0" position is power off (d) Rear Guard • Speed can be selected from "1 " which is minimum speed and up to speed "4" which is maximum • Remove 4 screws at front of Motor Assembly. speed. • Put the Rear Guard on the Motor assemble. • Screw and tighten the 4 screw. (b) Oscillation • The oscillation function is controlled by synchronous motor . Turn the oscillation switch which at the top of the motor to turn on. (c) Vertical AngleSwitch Off fan before adjust the vertical angle of the fan. • Patent Design Neck Joint allowed to adjust angle by hand easily. Î (e) Fan Blade Assembly • Locate flat surface at motor shaft. • Insert Fan Blade to motor shaft with screw face to flat surface. Tighten the fan blade screw. Note: Please take note on the fan blade direction. 4 3