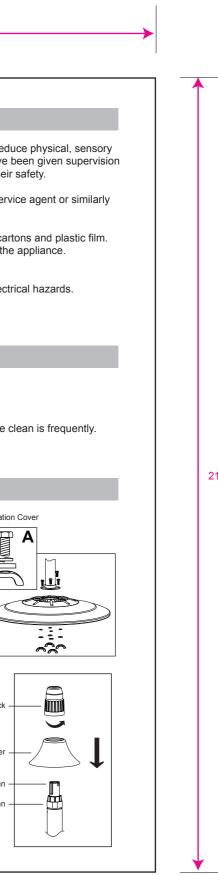

Tel: 03-3134 1254 Fax: 03-3134 1193 Toll Free: 1800-88-MILUX (64589) E-mail: customercare@milux.com.my Website: www.milux.com.my

21 cm

\_

14.85 cm

| 14.85 cm                                                                                                                                                                                                                                                                                                                                                                                                                                                                                                                                                                                                                                                                                                                                                                                                                                                                                                                                                                                                                                                         |
|------------------------------------------------------------------------------------------------------------------------------------------------------------------------------------------------------------------------------------------------------------------------------------------------------------------------------------------------------------------------------------------------------------------------------------------------------------------------------------------------------------------------------------------------------------------------------------------------------------------------------------------------------------------------------------------------------------------------------------------------------------------------------------------------------------------------------------------------------------------------------------------------------------------------------------------------------------------------------------------------------------------------------------------------------------------|
|                                                                                                                                                                                                                                                                                                                                                                                                                                                                                                                                                                                                                                                                                                                                                                                                                                                                                                                                                                                                                                                                  |
|                                                                                                                                                                                                                                                                                                                                                                                                                                                                                                                                                                                                                                                                                                                                                                                                                                                                                                                                                                                                                                                                  |
| Cautions                                                                                                                                                                                                                                                                                                                                                                                                                                                                                                                                                                                                                                                                                                                                                                                                                                                                                                                                                                                                                                                         |
| <ul> <li>This appliances is not intended for use by persons (including children) with reduce physic or mental capabilities, or lack of experience and knowledge, unless they have been giver or instruction concerning use of the appliance by a person responsible for their safety.</li> <li>Do not use this appliance in high temperature and high humidity area.</li> <li>If the supply cord is damaged, it must be replaced by the manufacturer, its service agent qualified persons in order to avoid a hazard .</li> <li>Must use separate, well-earthed and 3 core cable &amp; plug top.</li> <li>Keep children away from package and its parts. Danger of suffocation from cartons and persons ensure that electrical mains is turned off and unplug before cleaning the appliance.</li> <li>Do not insert finger or other objects into the fan guard.</li> <li>Do not use the appliance outdoor or near windows. Rain drop may cause electrical hazar</li> <li>Do not operate this appliance without a fan blade, broken or bent fan blade.</li> </ul> |
| Maintenance and Cleaning                                                                                                                                                                                                                                                                                                                                                                                                                                                                                                                                                                                                                                                                                                                                                                                                                                                                                                                                                                                                                                         |
| <ul> <li>Handle fan blade with care during cleaning.</li> <li>Do not bend the blades when installing and maintaining.</li> <li>Use mild soap with damp cloth or sponge to clean the fan. Wipe until dry .</li> <li>The ventilation holes of rear motor cover must be free of dust and dirt. Please clean is free</li> </ul>                                                                                                                                                                                                                                                                                                                                                                                                                                                                                                                                                                                                                                                                                                                                      |
| Assembly Step                                                                                                                                                                                                                                                                                                                                                                                                                                                                                                                                                                                                                                                                                                                                                                                                                                                                                                                                                                                                                                                    |
| <ul> <li>(a) Base assembly</li> <li>Place Base on the floor.</li> <li>Fit the outer pole to the centre of the base.</li> <li>Insert Hex bolt through pole &amp; base.</li> <li>Tilt Hex Bolt by insert Lock washer, washer and nut.</li> </ul>                                                                                                                                                                                                                                                                                                                                                                                                                                                                                                                                                                                                                                                                                                                                                                                                                   |
| <ul> <li>(b) Decoration Cover Assembly</li> <li>Remove Rotate Lock from outer pole.</li> <li>Insert Decoration Cover into outer pole.</li> <li>Put back Rotate Lock into original place.</li> <li>Note: You may adjust Inner pole according to your selected height.</li> </ul>                                                                                                                                                                                                                                                                                                                                                                                                                                                                                                                                                                                                                                                                                                                                                                                  |
|                                                                                                                                                                                                                                                                                                                                                                                                                                                                                                                                                                                                                                                                                                                                                                                                                                                                                                                                                                                                                                                                  |