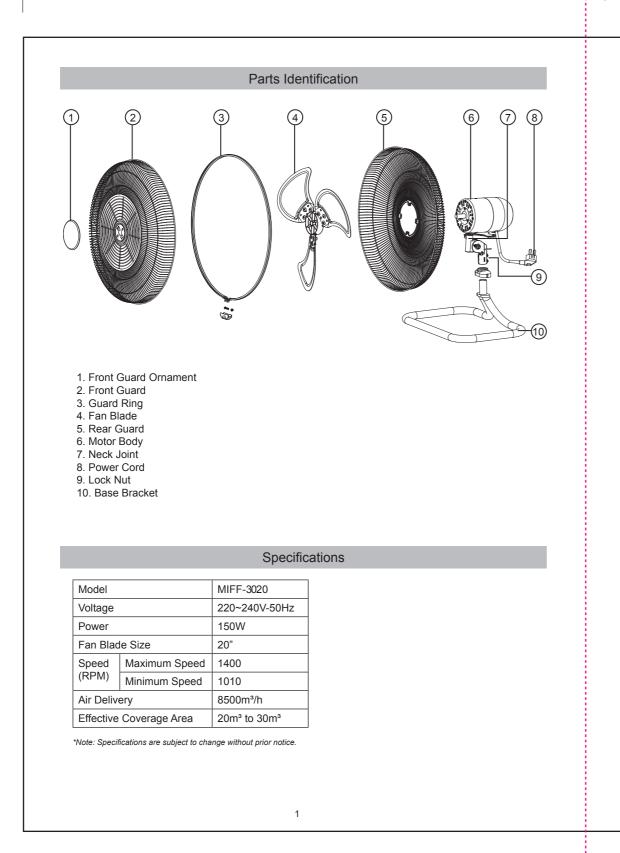

## 14.85 cm Cautions • This appliances is not intended for use by persons (including children) with reduce physical, sensory or mental capabilities, or lack of experience and knowledge, unless they have been given supervision or instruction concerning use of the appliance by a person responsible for their safety. • Do not use this appliance in high temperature and high humidity area. • If the supply cord is damaged, it must be replaced by the manufacturer, its service agent or similarly qualified persons in order to avoid a hazard • Must use separate, well-earthed and 3 core cable & plug top. Keep children away from package and its parts. Danger of suffocation from cartons and plastic film. Always ensure that electrical mains is turned off and unplug before cleaning the appliance. • When pulling out the plug, do not pull cord to avoid cord damage. • Do not insert finger or other objects into the fan guard. • Do not use the appliance outdoor or near windows. Rain drop may cause electrical hazards. • Do not operate this appliance without a fan blade, broken or bent fan blade. Maintenance and Cleaning • Handle fan blade with care during cleaning. • Do not bend the blades when installing and maintaining. • Use mild soap with damp cloth or sponge to clean the fan. Wipe until dry . • The ventilation holes of rear motor cover must be free of dust and dirt. Please clean is frequently. Assembly Step (a) Rear Guard · Remove 4 screws at front of Motor Assembly. • Put the Rear Guard on the Motor assemble. • Screw and tighten the 4 screw. Î (b) Fan Blade Assembly • Locate flat surface at motor shaft. • Insert Fan Blade to motor shaft with screw face to flat surface. • Tighten the fan blade screw. Note: Please take note on the fan blade direction.