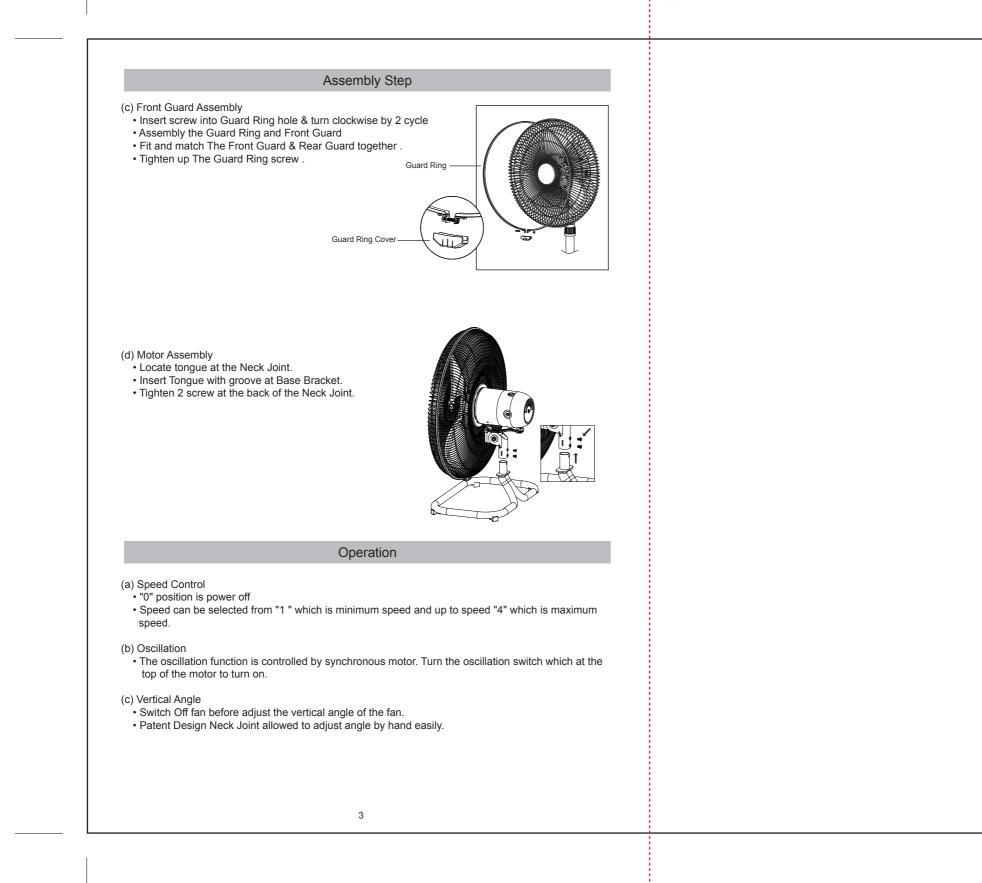

## 14.85 cm Cautions • This appliances is not intended for use by persons (including children) with reduce physical, sensory or mental capabilities, or lack of experience and knowledge, unless they have been given supervision or instruction concerning use of the appliance by a person responsible for their safety. • Do not use this appliance in high temperature and high humidity area. • If the supply cord is damaged, it must be replaced by the manufacturer, its service agent or similarly qualified persons in order to avoid a hazard • Must use separate, well-earthed and 3 core cable & plug top. Keep children away from package and its parts. Danger of suffocation from cartons and plastic film. Always ensure that electrical mains is turned off and unplug before cleaning the appliance. • When pulling out the plug, do not pull cord to avoid cord damage. • Do not insert finger or other objects into the fan guard. • Do not use the appliance outdoor or near windows. Rain drop may cause electrical hazards. • Do not operate this appliance without a fan blade, broken or bent fan blade. Maintenance and Cleaning • Handle fan blade with care during cleaning. • Do not bend the blades when installing and maintaining. • Use mild soap with damp cloth or sponge to clean the fan. Wipe until dry . • The ventilation holes of rear motor cover must be free of dust and dirt. Please clean is frequently. Assembly Step (a) Rear Guard · Remove 4 screws at front of Motor Assembly. • Put the Rear Guard on the Motor assemble. • Screw and tighten the 4 screw. Î (b) Fan Blade Assembly • Locate flat surface at motor shaft. • Insert Fan Blade to motor shaft with screw face to flat surface. • Tighten the fan blade screw. Note: Please take note on the fan blade direction.